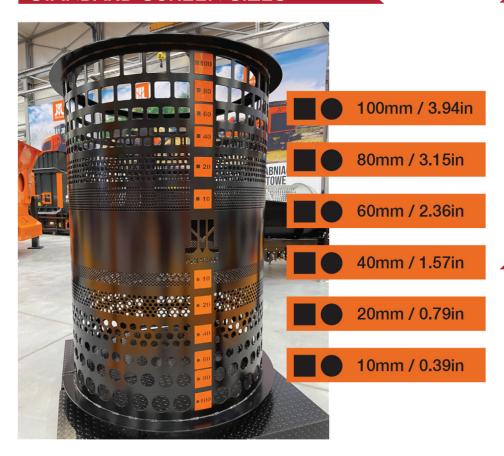

| 23 RPM                                        |
| Effective Sieve Surface    | 1052 Cu/Ft                                     | 1434 Cu/Ft                                     | 780 Cu/Ft                                     |
| Loading Height             | 105"                                           | 111"                                           | 104"                                          |
| In-Feed Hopper Capacity    | 212 Cu/Ft                                      | 212 Cu/Ft                                      | 177 Cu/Ft                                     |
| Standard Engine            | CAT 3.6I 122 HP (90kW)<br>Stage V/Tier 4 Final | CAT 3.6I 122 HP (90kW)<br>Stage V/Tier 4 Final | CAT 2.81 75 HP (55kW)<br>Stage V/Tier 4 Final |

## STANDARD SCREEN SIZES



#### **SERVICE & SUPPORT**

TiLT Industrial Services is committed to providing exceptional service and support to our customers to ensure they have all the tools and resources needed to be successful in their industry. From genuine OEM parts with expedited shipping to technician training, certifications, service escalation, and marketing, TiLT Industrial Services provides hands-on support you can count on when you need it all backed by a robust warranty.

#### **EXPERIENCE PRONAR**

The Pronar MPB series of mobile trommel screen is a combination of durable construction and simplistic operation to effectively separate materials for further processing. Mobile screens are an excellent way to sort a wide range of material types by size, including soil, compost, municipal waste, coal, aggrega