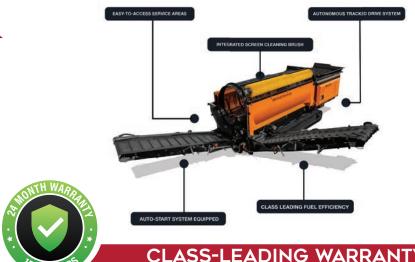

- In stock for immediate delivery!
- Autonomous tracked drive system
- Easy-to-access service areas
- Auto-start system equipped
- Class leading fuel efficiency
- Integrated screen cleaning brush

# **CLASS-LEADING WARRANTY**

All Pronar machinery comes with a robust, class-leading warranty. The MPB 20.55gh has a 24-month or 1500-hour limited warranty.

At **TiLT Industrial Services**, we partner with quality manufacturers and provide after sales service to keep you running in the field.